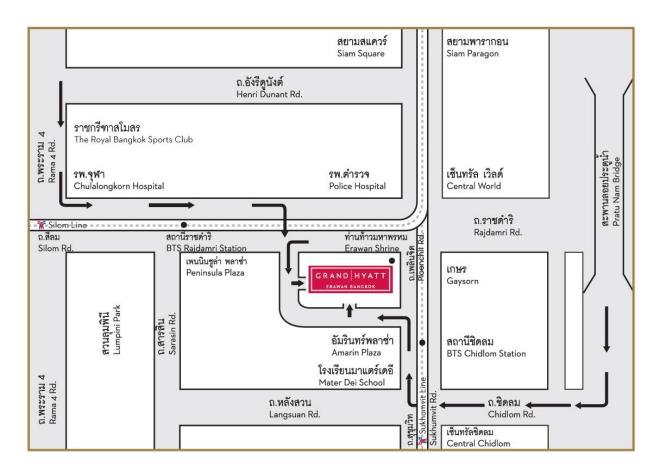

## Location of the Grand Hyatt Erawan Bangkok

<u>Venue</u>

Grand Ballroom, Grand Hyatt Erawan Bangkok, No. 494 Ratchadamri Road, Lumpini, Pathumwan, Bangkok 10330 Thailand Tel: +66 2254 1234

Parking for Hotel Guests available at Hotel parking (B1 and B2)

## Direction

## By BTS Skytrain

- 1) Exit at Chit Lom Station use exit 6. From there, take the Skywalk that is connected directly to the Erawan Bangkok Mall adjacent to the hotel, walking distance approximately 5 minutes.
- 2) Exit at Ratchadamri use exit 4. From there, walk straight toward the hotel.

## By Car:

Drive on the left-hand side of Ploenchit Road heading to Ratchaprasong intersection, turn left to parking lot between Amarin Plaza Building or turn to parking lot on Ratchadamri Road side